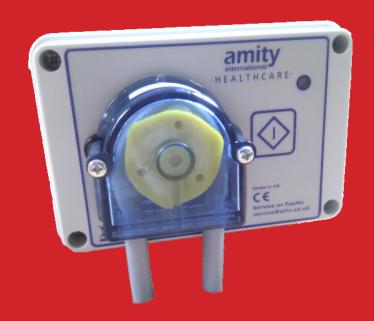

## **Key Features:**

The Automated Dosing System is perfect for facilities that have a power source within the dosing area. One button activation and accurate dosing ensure the right chemistry is dosed in the right concentration everytime.

Ideal for use with all amity concentrated chemistries.

- Single dose dispense on operation button.
- Easy dose volume setting.
- Superior 200 series mini peristaltic pump head with Silicone Tube.
- Flow rate approx 165 ml/min.
- $\bullet$  Supplied with 24v DC Plug top power supply complete with UK, EU & US AC connection heads.
- AC mains supply 90-264v.
- Wall mounting .